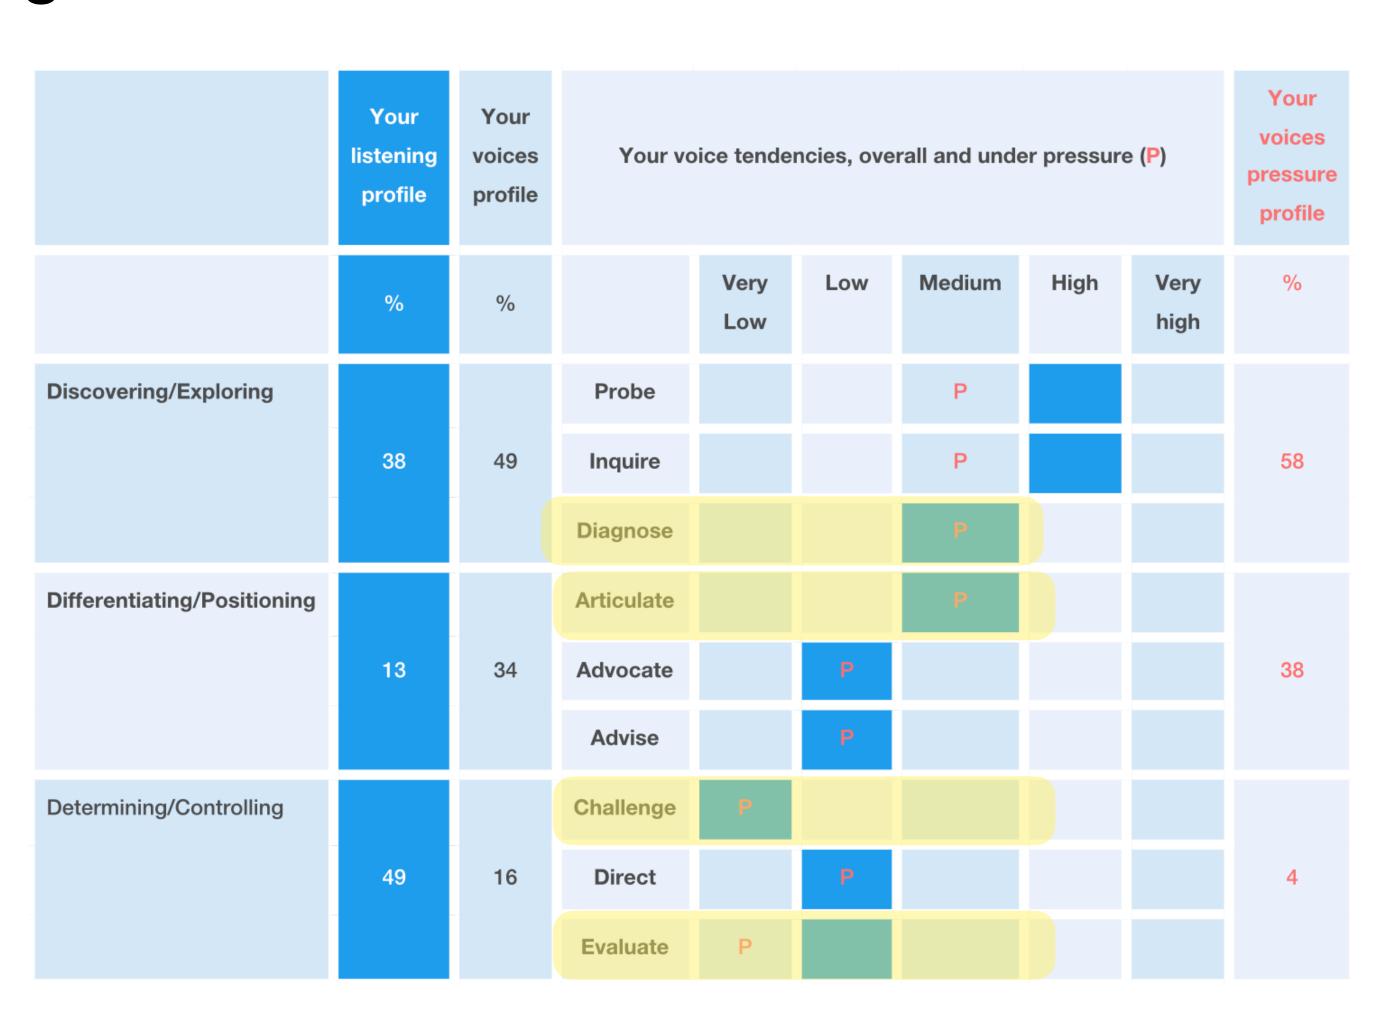

# How does their listening relate to their voices?

(Or is there a better question?)

|                             | Your<br>listening<br>profile | Your<br>voices<br>profile | Your voice tendencies, overall and under pressure (P) |             |     |        |      |              |    |  |
|-----------------------------|------------------------------|---------------------------|-------------------------------------------------------|-------------|-----|--------|------|--------------|----|--|
|                             | %                            | %                         |                                                       | Very<br>Low | Low | Medium | High | Very<br>high | %  |  |
| Discovering/Exploring       |                              |                           | Probe                                                 |             |     | Р      |      |              |    |  |
|                             | 38                           | 49                        | Inquire                                               |             |     | Р      |      |              | 58 |  |
|                             |                              |                           | Diagnose                                              |             |     | Р      |      |              |    |  |
| Differentiating/Positioning | 13                           |                           | Articulate                                            |             |     | Р      |      |              |    |  |
|                             |                              | 34                        | Advocate                                              |             | P   |        |      |              | 38 |  |
|                             |                              |                           | Advise                                                |             | Р   |        |      |              |    |  |
| Determining/Controlling     |                              |                           | Challenge                                             | Р           |     |        |      |              |    |  |
|                             | 49                           | 16                        | Direct                                                |             | Р   |        |      |              | 4  |  |
|                             |                              |                           | Evaluate                                              | Р           |     |        |      |              |    |  |