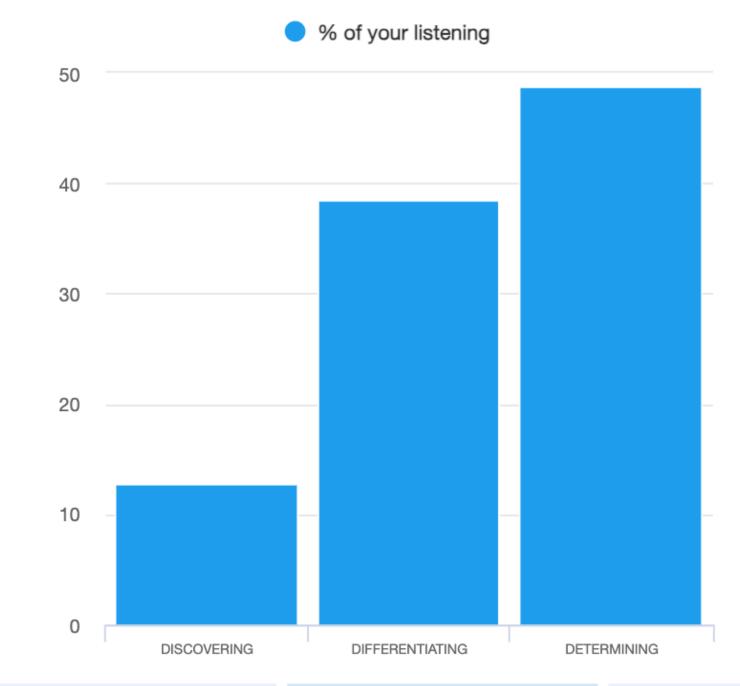

# How that relates to listeners generally

may help to clarify where development might be useful

Figure 2: your division of listening by comparison with other people

#### To use our listening time to good effect

Figure 1: how you currently tend to apportion your attention

Which ones?

Diagnose...

Diagnose, Articulate...

Diagnose, Articulate, Evaluate...

DISCOVERING The inner Diagnose voice connects Discovering & Differentiating The inner Articulate voice improves the quality of Differentiating DIFFERENTIATING

#### To use our listening time to good effect

Figure 1: how you currently tend to apportion your attention