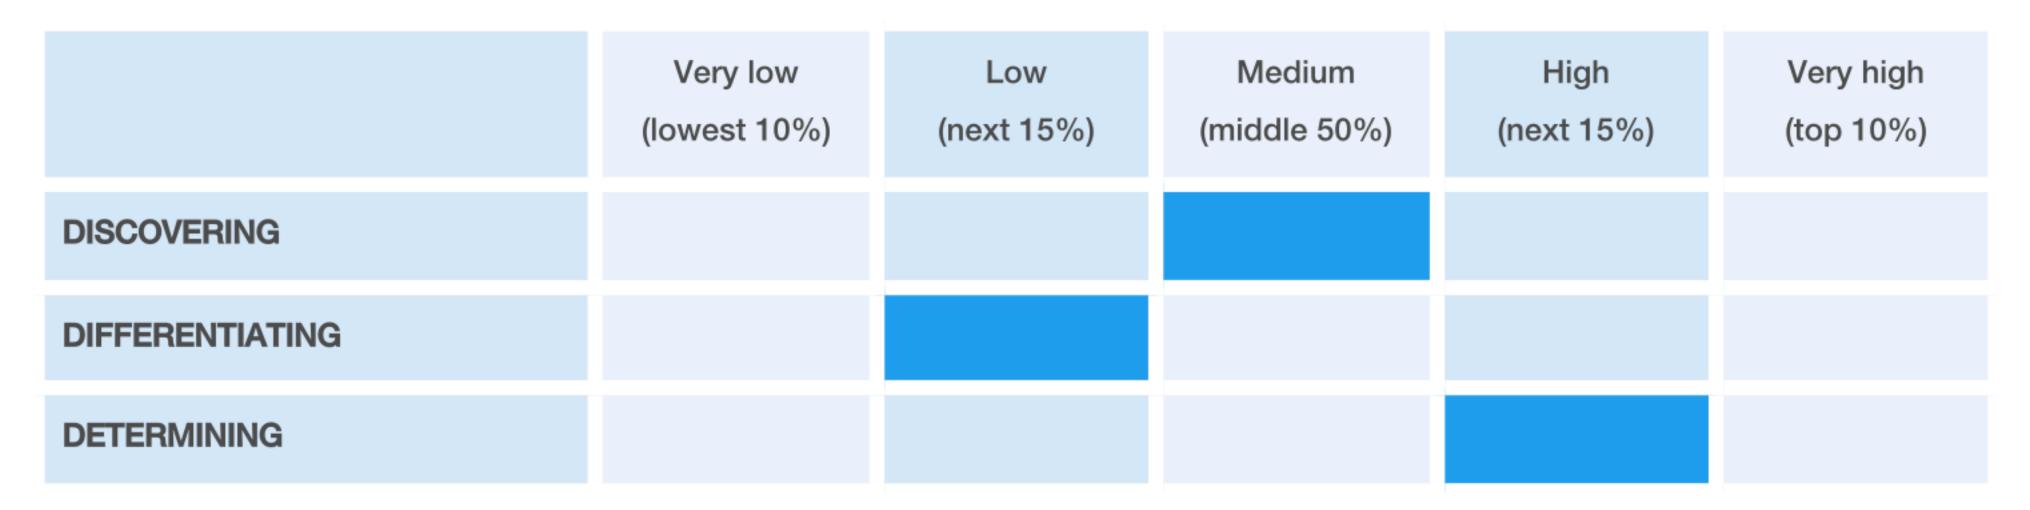

# Individuals are different and for good reasons

|                 | Very low<br>(lowest 10%) | Low<br>(next 15%) | Medium<br>(middle 50%) | High<br>(next 15%) | Very high<br>(top 10%) |
|-----------------|--------------------------|-------------------|------------------------|--------------------|------------------------|
| DISCOVERING     |                          |                   |                        |                    |                        |
| DIFFERENTIATING |                          |                   |                        |                    |                        |
| DETERMINING     |                          |                   |                        |                    |                        |