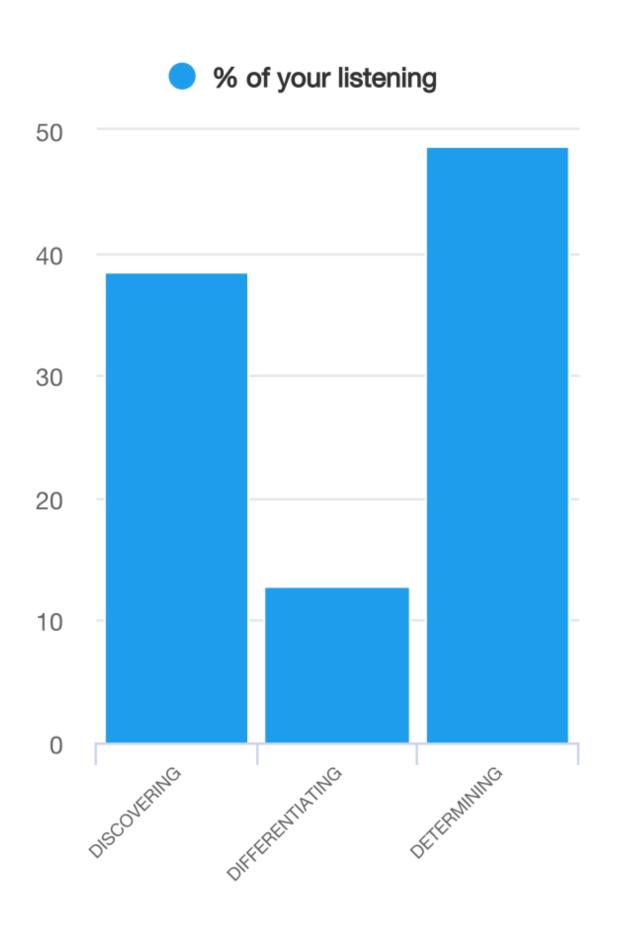

# How that relates to listeners generally

may help to clarify where development might be useful

Figure 2: your division of listening by comparison with other people

#### To use our listening time to good effect

Figure 1: how you currently tend to apportion your attention

Which ones?

Diagnose...

Diagnose, Articulate...

Diagnose, Articulate, Evaluate...

DISCOVERING The inner Diagnose voice connects Discovering & Differentiating The inner Articulate voice improves the quality of Differentiating DIFFERENTIATING

#### To use our listening time to good effect

Figure 1: how you currently tend to apportion your attention