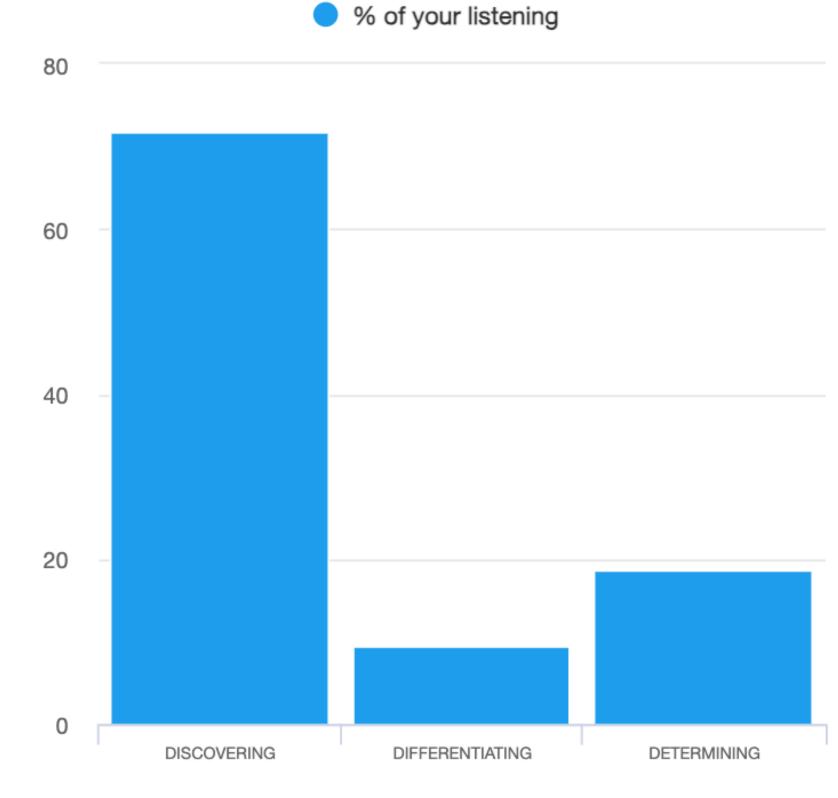

# How does their listening relate to their voices?

(Or is there a better question?)

|                             | Your<br>listening<br>profile | Your<br>voices<br>profile | Your voice tendencies, overall and under pressure (P) |             |     |        |      |              |    |  |
|-----------------------------|------------------------------|---------------------------|-------------------------------------------------------|-------------|-----|--------|------|--------------|----|--|
|                             | %                            | %                         |                                                       | Very<br>Low | Low | Medium | High | Very<br>high | %  |  |
| Discovering/Exploring       |                              |                           | Probe                                                 |             |     | Р      |      |              |    |  |
|                             | 38                           | 49                        | Inquire                                               |             |     | Р      |      |              | 58 |  |
|                             |                              |                           | Diagnose                                              |             |     | Р      |      |              |    |  |
| Differentiating/Positioning | 13                           |                           | Articulate                                            |             |     | Р      |      |              |    |  |
|                             |                              | 34                        | Advocate                                              |             | P   |        |      |              | 38 |  |
|                             |                              |                           | Advise                                                |             | Р   |        |      |              |    |  |
| Determining/Controlling     |                              |                           | Challenge                                             | Р           |     |        |      |              |    |  |
|                             | 49                           | 16                        | Direct                                                |             | Р   |        |      |              | 4  |  |
|                             |                              |                           | Evaluate                                              | Р           |     |        |      |              |    |  |