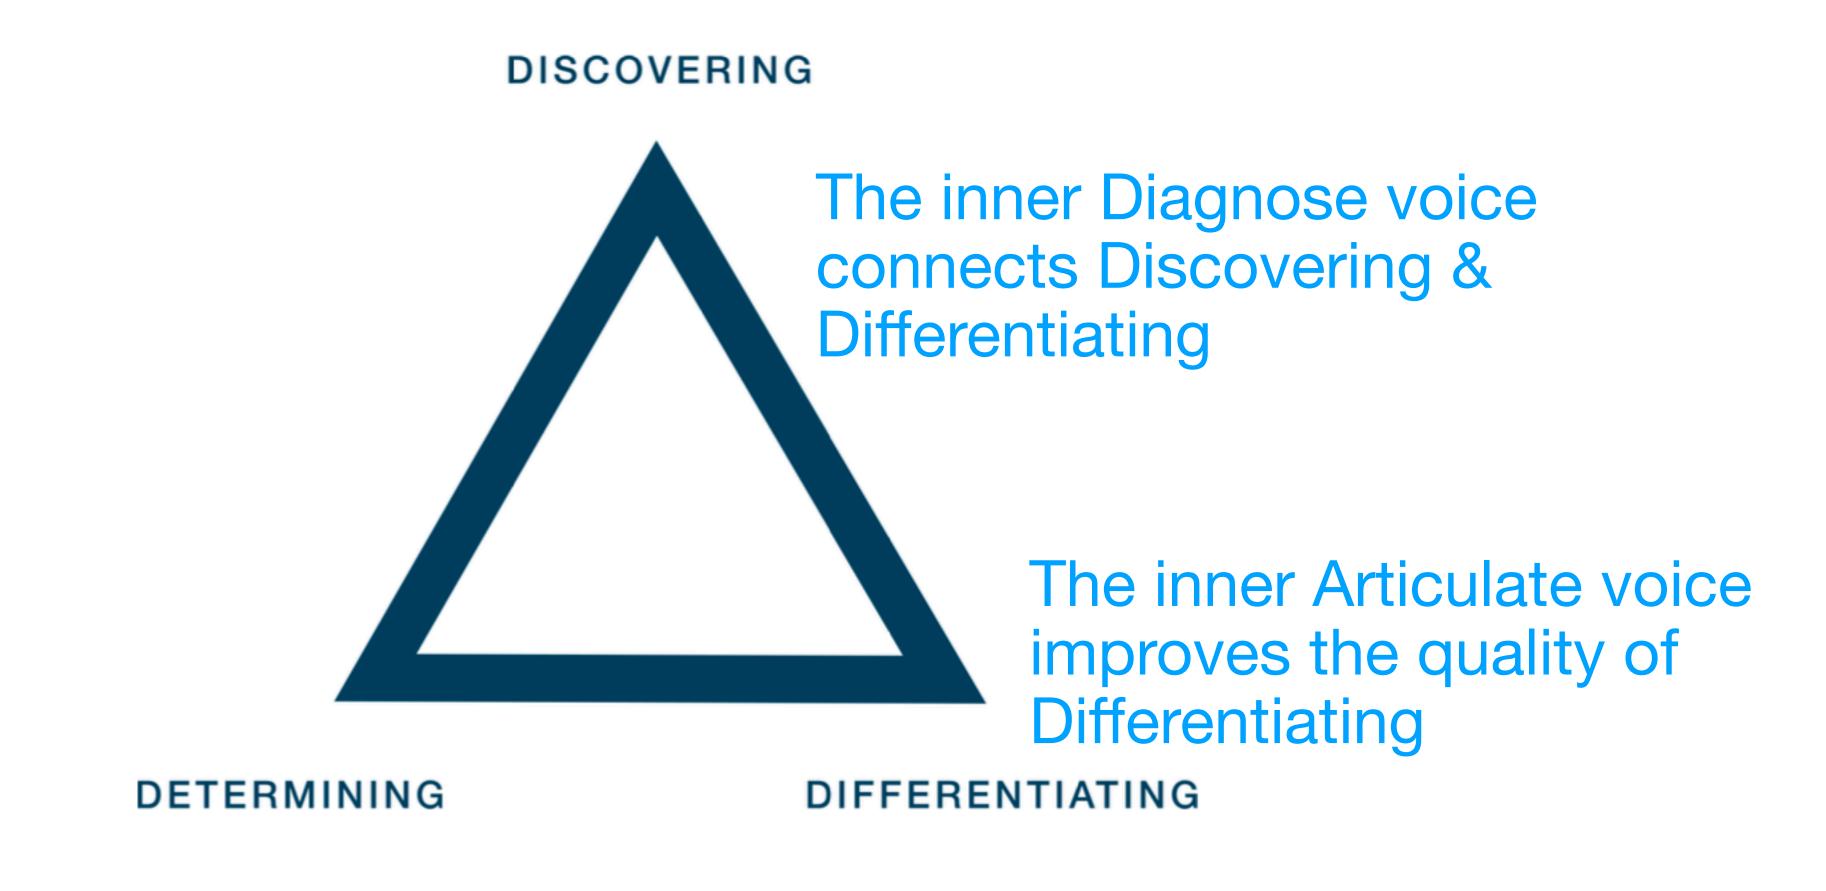

## Which (inner) voices help us to manage our attention?

#### To use our listening time to good effect

Figure 1: how you currently tend to apportion your attention

Which ones?

Diagnose...

Diagnose, Articulate...

Diagnose, Articulate, Evaluate...

DISCOVERING The inner Diagnose voice connects Discovering & Differentiating The inner Articulate voice improves the quality of Differentiating DIFFERENTIATING

The inner Evaluate voice improves the quality of Determining

**DETERMINING** 

Diagnose, Articulate, Evaluate and Challenge

**DISCOVERING** 

The inner Evaluate voice improves the quality of Determining

DETERMINING

DIFFERENTIATING

Differentiating

improves the quality of

The inner Challenge voice refocuses our attention