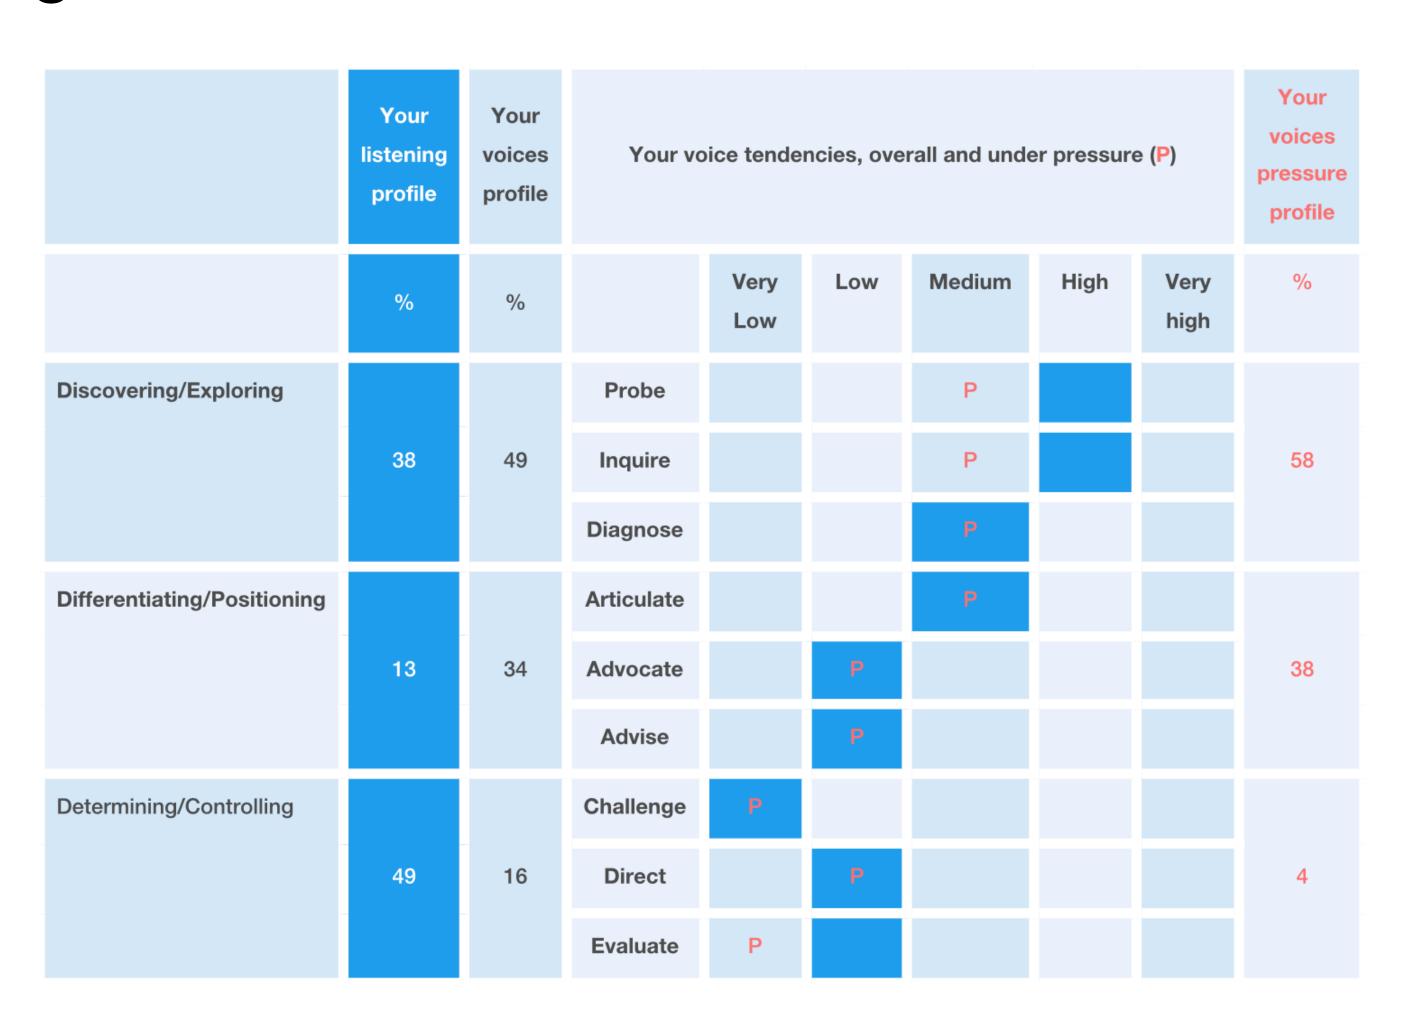

# How does their listening relate to their voices?

(Or is there a better question?)

|                             | Your<br>listening<br>profile | Your<br>voices<br>profile | Your voice tendencies, overall and under pressure (P) |             |     |        |      |              |    |  |
|-----------------------------|------------------------------|---------------------------|-------------------------------------------------------|-------------|-----|--------|------|--------------|----|--|
|                             | %                            | %                         |                                                       | Very<br>Low | Low | Medium | High | Very<br>high | %  |  |
| Discovering/Exploring       |                              |                           | Probe                                                 |             |     | Р      |      |              |    |  |
|                             | 38                           | 49                        | Inquire                                               |             |     | Р      |      |              | 58 |  |
|                             |                              |                           | Diagnose                                              |             |     | Р      |      |              |    |  |
| Differentiating/Positioning | 13                           |                           | Articulate                                            |             |     | Р      |      |              |    |  |
|                             |                              | 34                        | Advocate                                              |             | P   |        |      |              | 38 |  |
|                             |                              |                           | Advise                                                |             | Р   |        |      |              |    |  |
| Determining/Controlling     |                              |                           | Challenge                                             | Р           |     |        |      |              |    |  |
|                             | 49                           | 16                        | Direct                                                |             | Р   |        |      |              | 4  |  |
|                             |                              |                           | Evaluate                                              | Р           |     |        |      |              |    |  |