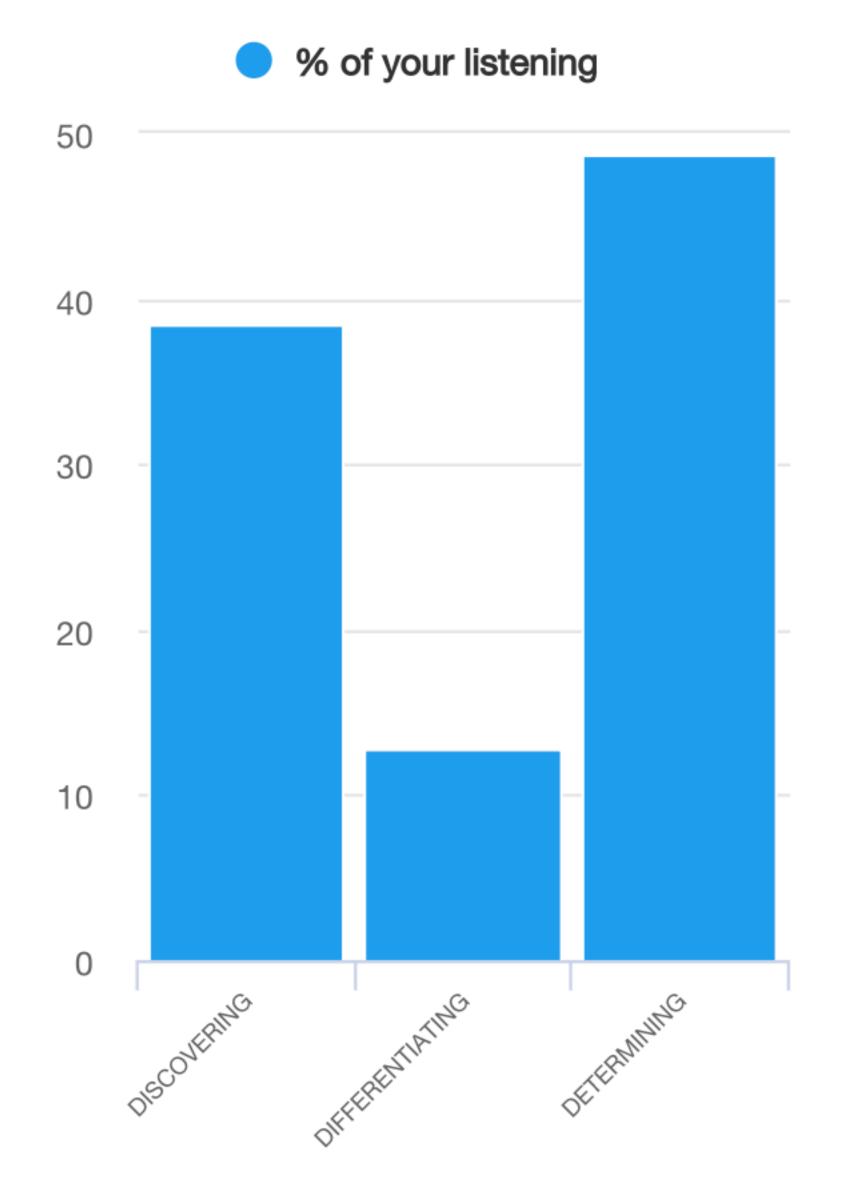

# How that relates to listeners generally

may help to clarify where development might be useful

Figure 2: your division of listening by comparison with other people

#### To use our listening time to good effect

Figure 1: how you currently tend to apportion your attention

Which ones?

Diagnose...

Diagnose, Articulate...

Diagnose, Articulate, Evaluate...

DISCOVERING The inner Diagnose voice connects Discovering & Differentiating The inner Articulate voice improves the quality of Differentiating DIFFERENTIATING

#### To use our listening time to good effect

Figure 1: how you currently tend to apportion your attention